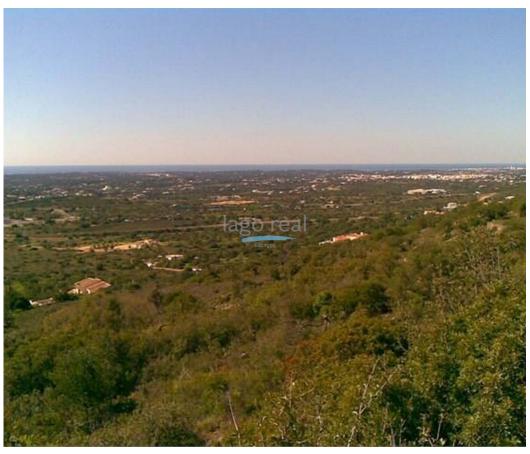

## Plot for construction with amazing ocean views

This oversized lot has good access and is located near the typical village of Santa Barbara de Nexe, close to all amenities such as the bank, pharmacy, restaurants, coffee shops, supermarket, etc. Set on a hill with stunning views of the ocean. This large plot of over 14920 square meters has a project approved for the construction of two large villas. This piece of land gives developers a unique opportunity to build a villa of their choice in the hills between Faro and Loulé, enjoying extraordinary views. Truly a rare opportunity. - REF: P35